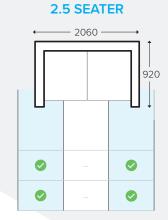

iners are adjustable at the touch of a button - put your feet up and relax!                                                                      |
| _ | DEVICE<br>CHARGING | USB ports                              | Convenient USB port located on the hand controller for charging phones & devices                                                                     |
|   | UPHOLSTERY         | Stocked in Chandler fabric             | Available in denim blue or dark grey Chandler fabric                                                                                                 |

### SALES COLLATERAL AVAILABLE

- POS PAGE
- 150KG SASH SET
- SPECIFICATION / TRAINING SHEET

Scan QR code to view this product on our website







# **BENSON** SUITE

### **MEASUREMENTS & ELECTRIC FEATURES**