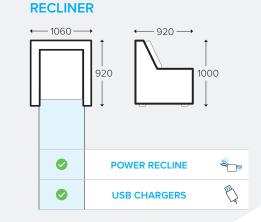

ers are adjustable at the touch of a button - put your feet up and relax!                                                                      |
| _ | DEVICE<br>CHARGING | USB ports                              | Convenient USB port located on the hand controller for charging phones & devices                                                                     |
|   | UPHOLSTERY         | Stocked in Chandler fabric             | Available in denim blue or dark grey Chandler fabric                                                                                                 |

### SALES COLLATERAL AVAILABLE

- POS PAGE
- 150KG SASH SET
- SPECIFICATION / TRAINING SHEET

Scan QR code to view this product on our website







# **BENSON** SUITE

### **MEASUREMENTS & ELECTRIC FEATURES**