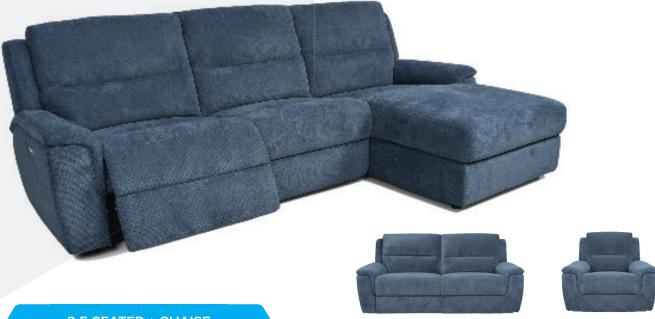

## **BENSON**

The Benson is a comfortable, spacious lounge in options of 2.5 seater + chaise, 2.5 seater and recliner. Modern amenities of power recline and USB chargers complete this lounge package.

2.5 SEATER + CHAISE
FEATURES 2 POWERED RECLINERS
PLUS FIXED CHAISE

# **BENSON** SUITE