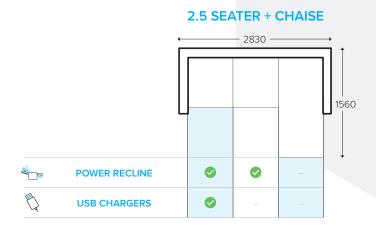

cliners are adjustable at the touch of a button - put your feet up and relax!                                                                      |
| _ | DEVICE<br>CHARGING | USB ports                              | Convenient USB port located on the hand controller for charging phones & devices                                                                     |
|   | UPHOLSTERY         | Stocked in Chandler fabric             | Available in denim blue or dark grey Chandler fabric                                                                                                 |

### SALES COLLATERAL AVAILABLE

- POS PAGE
- 150KG SASH SET
- SPECIFICATION / TRAINING SHEET

Scan QR code to view this product on our website







# **BENSON** SUITE

### **MEASUREMENTS & ELECTRIC FEATURES**